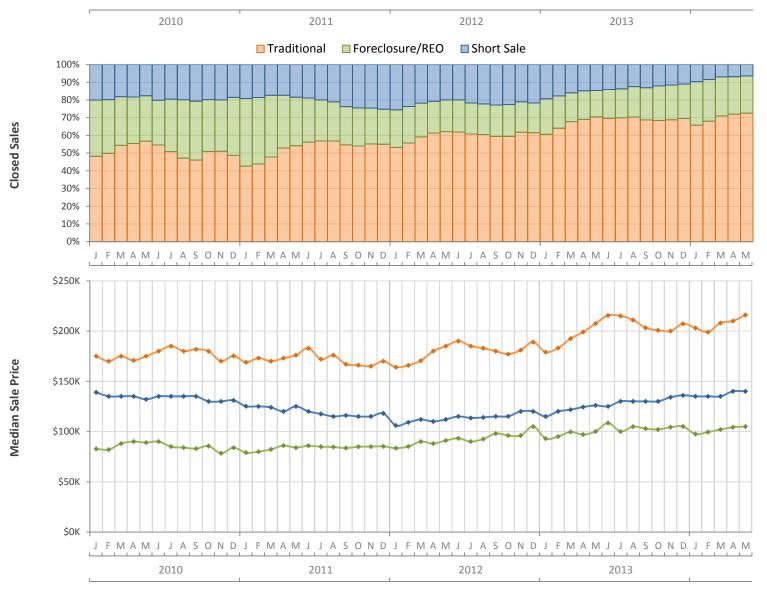

## Monthly Distressed Market - May 2014 Single Family Homes Florida

|                 |                   | May 2014  | May 2013  | Percent Change<br>Year-over-Year |
|-----------------|-------------------|-----------|-----------|----------------------------------|
| Traditional     | Closed Sales      | 16,682    | 15,658    | 6.5%                             |
|                 | Median Sale Price | \$216,000 | \$207,500 | 4.1%                             |
| Foreclosure/REO | Closed Sales      | 4,846     | 3,312     | 46.3%                            |
|                 | Median Sale Price | \$105,000 | \$100,100 | 4.9%                             |
| Short Sale      | Closed Sales      | 1,485     | 3,252     | -54.3%                           |
|                 | Median Sale Price | \$140,000 | \$126,000 | 11.1%                            |