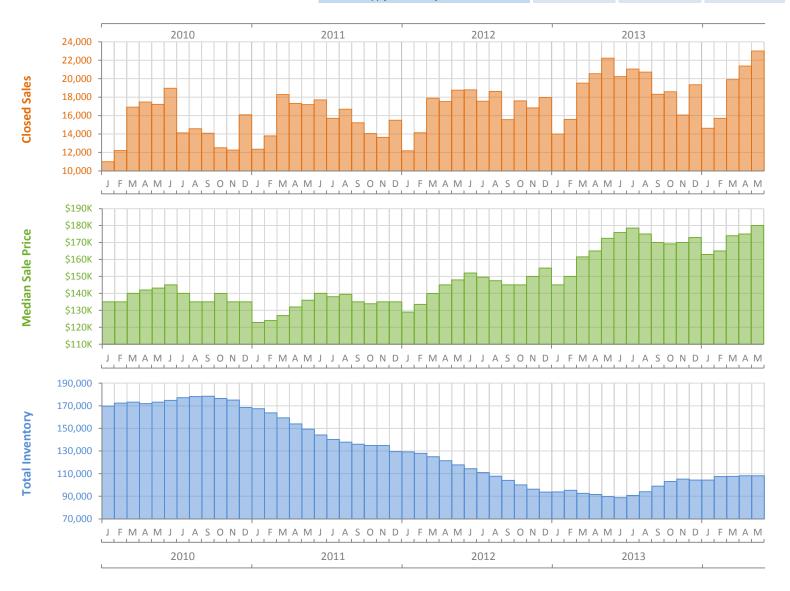

## Monthly Market Summary - May 2014 Single Family Homes Florida

|                                              | May 2014  | May 2013  | Percent Change<br>Year-over-Year |
|----------------------------------------------|-----------|-----------|----------------------------------|
| Closed Sales                                 | 23,013    | 22,222    | 3.6%                             |
| Cash Sales                                   | 9,600     | 10,228    | -6.1%                            |
| New Pending Sales                            | 26,853    | 27,025    | -0.6%                            |
| New Listings                                 | 33,413    | 29,538    | 13.1%                            |
| Median Sale Price                            | \$180,000 | \$172,500 | 4.3%                             |
| Average Sale Price                           | \$283,394 | \$260,219 | 8.9%                             |
| Median Days on Market                        | 54        | 55        | -1.8%                            |
| Avg. Percent of Original List Price Received | 92.9%     | 93.8%     | -1.0%                            |
| Pending Inventory                            | 48,884    | 54,627    | -10.5%                           |
| Inventory (Active Listings)                  | 108,097   | 89,754    | 20.4%                            |
| Months Supply of Inventory                   | 5.7       | 5.0       | 13.0%                            |